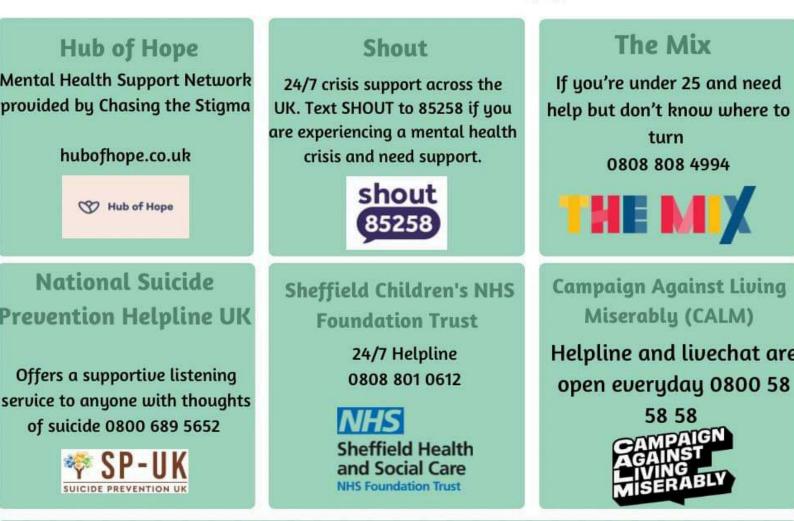

# **Suicide Prevention Support**

#### Samaritan

The Samaritans 24-hour service to talk to right now call 116 123 or jo@samaritans.org

# SAMARITANS

#### Switchboard

If you identify as gay, lesbian, bisexual or transgender, you can call 0300 330 0630, email chris@switchboard.lgbt or use webchat service. Phone operators all identify as LGBT+.

## PAPYRUS

We provide confidential support and advice to young people struggling with thoughts of suicide, and anyone worried about a young person through our helpline, HOPELINEUK.

> Call - 0800 068 4141 Text - 07786 209 697.

inravelsupport.co.uk