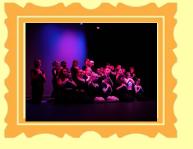

A special mention goes out to our talented dancers this week. Our children from Year 4, 5, and 6 showcased their skills at The Repertory Theatre in the dance show led by our dance teacher Beth. It was heartening to see many other Champion present and past Hempstalls children from EYFS, KS1, and KS2 participating in multiple routines and supporting each other on stage and back stage. We are immensely proud of them all!