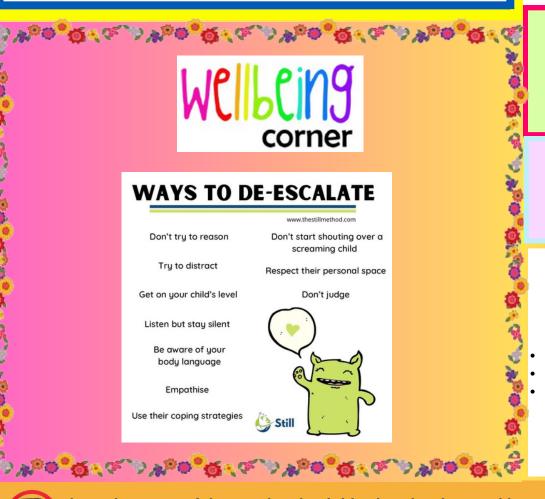

, a trip to VUE Cinema and Dimensions later in the summer term, awaits those who continue to strive for excellence. Equally well done to our children collecting stickers daily on their bookmarks and exchanging them for school prizes.

A special mention goes out to our talented dancers this week. Our children from Year 4, 5, and 6 showcased their skills at The Repertory Theatre in the dance show led by our dance teacher Beth. It was heartening to see many other Champion present and past Hempstalls children from EYFS, KS1, and KS2 participating in multiple routines and supporting each other on stage and back stage. We are immensely proud of them all!

Wishing you a delightful bank holiday weekend, and we look forward to seeing you on Tuesday, May 7th.

Warm Regards, Miss A Bell Headteacher



#### **3RD MAY 2024**

#### TERM DATES

Monday 6th May - Bank holiday Friday 24th May - Finish for half term Monday 3rd June - Inset day Tuesday 4th June - Return to school

#### Attendance and punctuality

Be at school every day and on time!

#### PSFA Chocolate Bingo Wednesday 8th May 5-7pm



#### Year 1 trip - Imagine That Wednesday 8th May

Imagine That 7



- Parent Protect Internet Safety Keeping children safe online - NSPCC
- Keep Children Safe Online Internet Matters

Some useful parent links to help keep our children safe online.

Please be respectful to our local neighborhoods when parking around the school area, please do not block driveways. No dogs allowed on school grounds.



Please be respectful to our local neighborhoods when parking around the school area, please do no